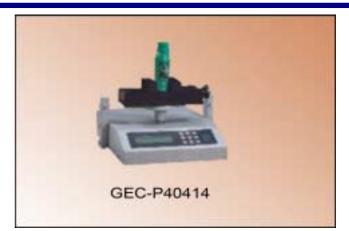

## **TORQUE TESTER** CATALOGUE NO.: GEC-P40414

**Torque Tester** is used to test the opening torque of screwed caps and closures and the breaking strength of pilfer proof (ROPP) caps.

**APPLICABLE STANDARDS:** 

## **Salient Features:**

- Special adopters available for child resistant closures.
- Good gripping power.
- Sturdy in construction and easy to operate.
- Precisely machined to International Standards.
- A precise and reliable machine.
- High quality instrument with lower price.
- Results are available on simple click of push button.
- Peak Hold Facility for freezing of maximum reading.
- A Dead Weight type Calibration System is provided on the equipment.
- Auto Calibration facility.